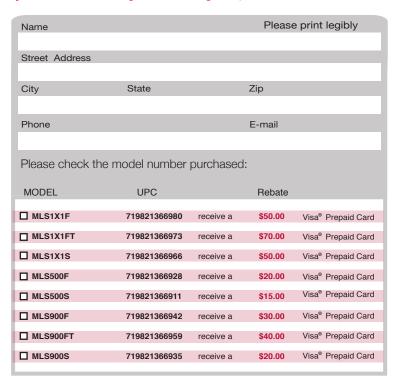

To receive this offer, you must complete the requested information on this form and mail it along with the following:

- original or legible copy of the bill of sale
- original UPC symbol cut out from packaging

Rebate paid in the form of a Visa prepaid card. The Visa prepaid card is not redeemable for cash or usable at any ATM. Terms and Conditions apply to the card. Subject to applicable law, a monthly maintenance fee of \$3 (USD) applies, but is waived for the first six months after the card is issued. Your card is issued by MetaBank, Member FDIC, pursuant to a license from Visa U.S.A. Inc. Card can be used at any merchant that accepts Visa debit cards within the United States and US Territories. Manfrotto Distribution reserves the right to substitute a check of equal value in lieu of a Visa prepaid card at its discretion.