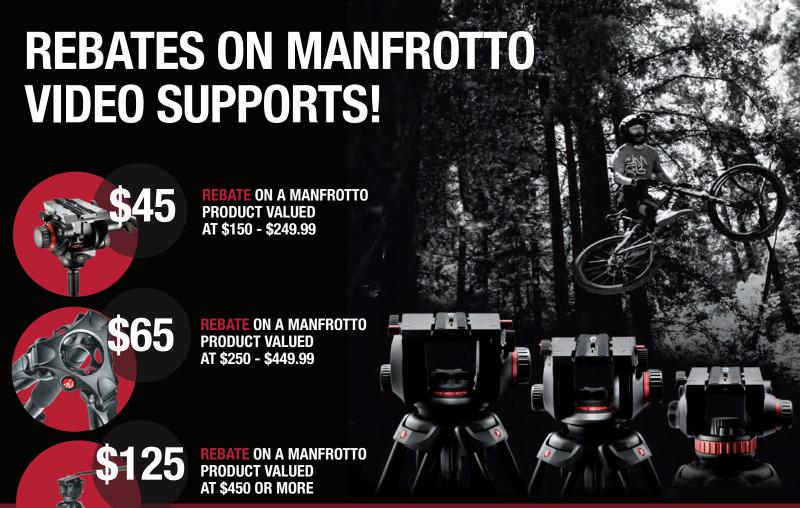

To check the status of your claim, go to www.reward-central.com/ManfrottoDistribution or call toll free (855) 806-3233

Rebates apply to Manfrotto Video supports sold either as separate heads and legs or as kits and all other Manfrotto Video Products that sell individually for over \$150.

| Name                            | F                              | PLEASE PRINT LEGIBLY    |
|---------------------------------|--------------------------------|-------------------------|
| Street Address                  |                                |                         |
| City                            | State                          | Zip                     |
| Phone                           | E-mail                         |                         |
| \$45 Rebate on a Manfrotto prod | uct valued at \$150 - \$249.99 |                         |
| Model#:                         |                                | original UPC symbol cut |
| \$65 Rebate on a Manfrotto prod | uct valued at \$250 - \$449.99 | out from packaging      |
| Model#:                         |                                |                         |
| \$125 Rebate on a Manfrotto pro | duct valued at \$450 or more   | *                       |
| Model#:                         |                                | 7 19821 00000 0         |