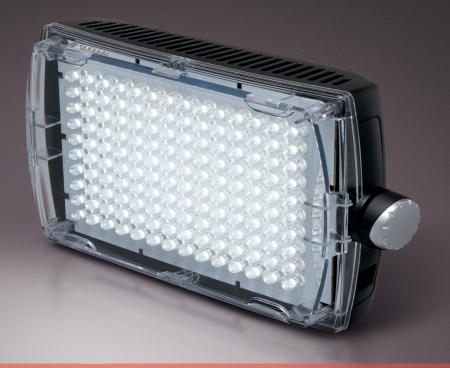

| MODEL    | UPC          | DESCRIPTION                | REBATE  |
|----------|--------------|----------------------------|---------|
| MLS1X1F  | 719821366980 | SPECTRA 1X1 F LED PANEL    | \$50.00 |
| MLS1X1FT | 719821366973 | SPECTRA 1X1 FT LED PANEL   | \$70.00 |
| MLS1X1S  | 719821366966 | SPECTRA 1X1 S LED PANEL    | \$50.00 |
| MLS500F  | 719821366928 | SPECTRA 500 F LED FIXTURE  | \$20.00 |
| MLS500S  | 719821366911 | SPECTRA 500 S LED FIXTURE  | \$15.00 |
| MLS900F  | 719821366942 | SPECTRA 900 F LED FIXTURE  | \$30.00 |
| MLS900FT | 719821366959 | SPECTRA 900 FT LED FIXTURE | \$40.00 |
| MLS900S  | 719821366935 | SPECTRA 900 S LED FIXTURE  | \$20.00 |
|          |              |                            |         |