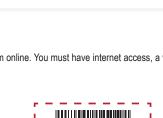

## Submission details:

- 1) Complete and Print the rebate registration form.
- 2) Cut out and enclose the ORIGINAL UPC bar code from the product packaging.
- 3) Enclose a copy of the store identified sales receipt dated between 10/01/2015 and 10/31/2015, indicating your qualifying purchase.
- 4) PROOF OF PURCHASE REQUIREMENTS:
- Completed Online Registration Form Original UPC Barcode Label Copy of Sales Receipt
- 5) Mail all of these items to the address indicated on the form you print from the website.
- 6) Submission must be postmarked by 11/30/2015 in order to qualify.