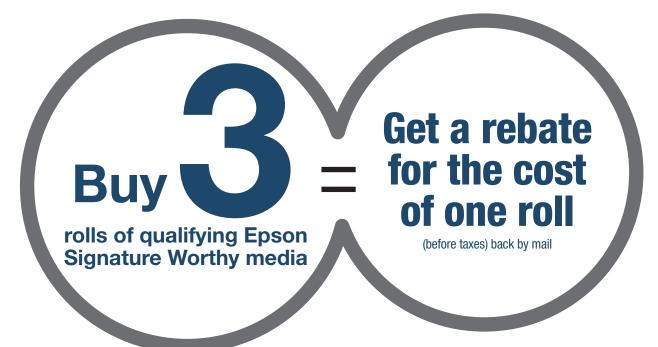

### Mail-in rebate

#### Limit of nine (9) claims per customer/address. For complete offer terms, please read all 3 pages of this rebate form/coupon.

#### **STEP 1: MAKE YOUR PURCHASE:**

Start by buying three (3) rolls of Signature Worthy media (qualifying products listed below) from an Epson Authorized Professional Imaging Reseller between August 1, 2014 and October 31, 2014. Fill out this coupon completely. Claims with incomplete information will not be fulfilled. We will send you a rebate check for the full price (before taxes) of the least expensive roll of the three (3) you purchased.