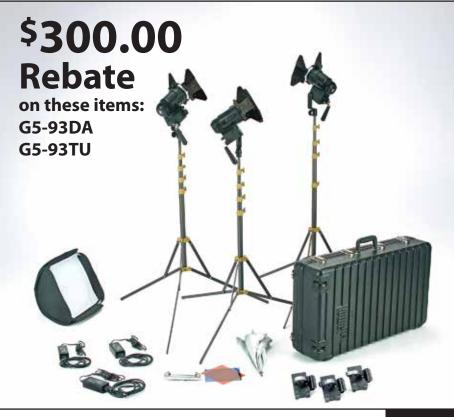

# Mail-in Rebates Direct From Tiffen

| Quantity                  |                  |  |  |
|---------------------------|------------------|--|--|
| G5 <u>-93</u> DA          | G5 <u>-93</u> TU |  |  |
|                           |                  |  |  |
| Pro Power LED 3-Light Kit |                  |  |  |
| \$300.00 Rebate           |                  |  |  |