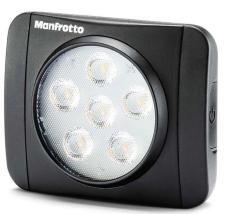

## LUMIE PLAY & MANFROTTO PIXI COMBO MAIL IN REBATE.

Purchase a Lumi Play AND a Manfrotto Pixi receive a MasterCard<sup>®</sup> in the amount shown.

manfrotto.us

Valid on items purchased between September 1 - September 30, 2015.

Rebate requests must be postmarked by October 31, 2015.

| MODEL                     | UPC          | DESCRIPTION              |                 |
|---------------------------|--------------|--------------------------|-----------------|
| PURCHASE A                |              |                          |                 |
| MLUMIEPL-BK               | 719821384588 | LUMIE SERIES ART PLAY LI | GHT - B         |
| AND ONE PIXI LISTED BELOW |              |                          |                 |
| MTPIXI-B                  | 719821362203 | PIXI MINI TRIPOD BLACK   |                 |
| MTPIXI-RD                 | 719821367895 | PIXI MINI TRIPOD PINK    |                 |
| MTPIXI-WH                 | 719821367888 | PIXI MINI TRIPOD WHITE   |                 |
| MTPIXI-PK                 | 719821367901 | PIXI MINI TRIPOD PINK    | REBATE          |
|                           |              |                          | RECEIVE \$15.00 |