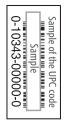

### STEP 2: ATTACH YOUR RECEIPT AND UPC CODE:

STEP 3: SELECT YOUR PRINTER AND WRITE YOUR SERIAL NUMBER:

Attach a copy of your dated store receipt or invoice with purchase circled and the original or a copy of the UPC code from the product box.