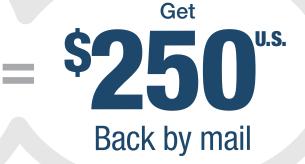

### **STEP 1: MAKE YOUR PURCHASE:**

Purchase an Epson Stylus Pro 3880 Designer Edition (SP3880DES) or Epson Stylus Pro 3880 Signature Worthy Edition (SP3880SW) between September 1, 2014 and October 31, 2014 and receive \$250 U.S. back by mail.