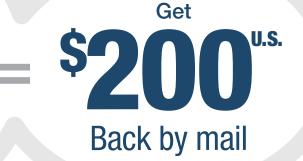

#### **STEP 1: MAKE YOUR PURCHASE:**

Purchase an Epson Stylus Pro 3880 Standard Edition (CA61201-VM) between November 1, 2014 and December 31, 2014 and receive \$200 U.S. back by mail.