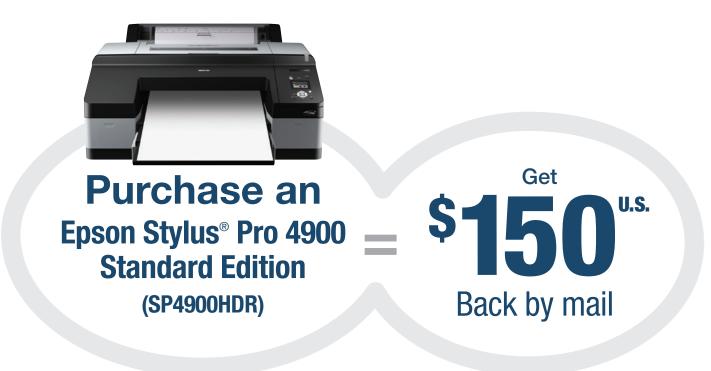

#### STEP 1: MAKE YOUR PURCHASE:

Purchase an Epson Stylus Pro 4900 Standard Edition (SP4900HDR) between January 1, 2015 and February 28, 2015 and receive \$150 U.S. back by mail.