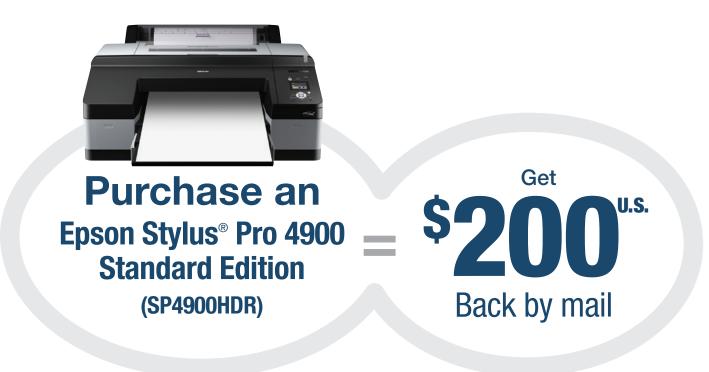

#### STEP 1: MAKE YOUR PURCHASE:

Purchase an Epson Stylus Pro 4900 Standard Edition (SP4900HDR) between January 1, 2016 and January 31, 2016 and receive \$200 U.S. back by mail.