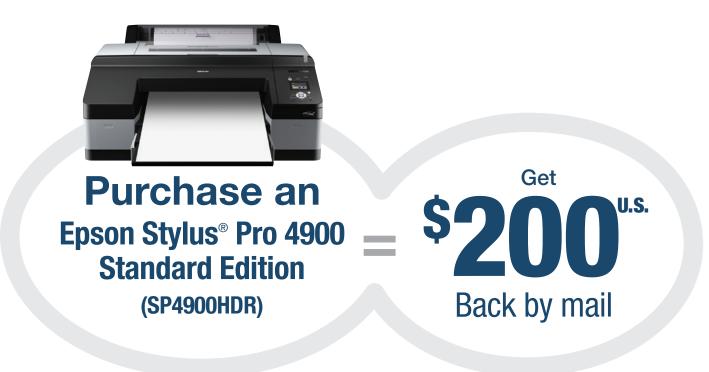

#### STEP 1: MAKE YOUR PURCHASE:

Purchase an Epson Stylus Pro 4900 Standard Edition (SP4900HDR) between February 1, 2016 and March 31, 2016 and receive \$200 U.S. back by mail.