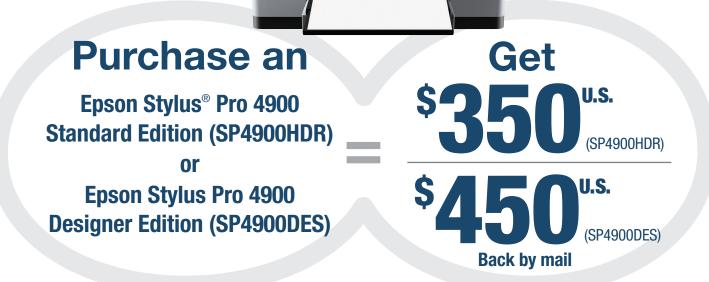

#### **STEP 1: MAKE YOUR PURCHASE:**

Purchase an Epson Stylus Pro 4900 Standard Edition (SP4900HDR) or Designer Edition (SP4900DES) between October 1, 2016 and October 31, 2016 and receive \$350 U.S. or \$450 U.S. back by mail.