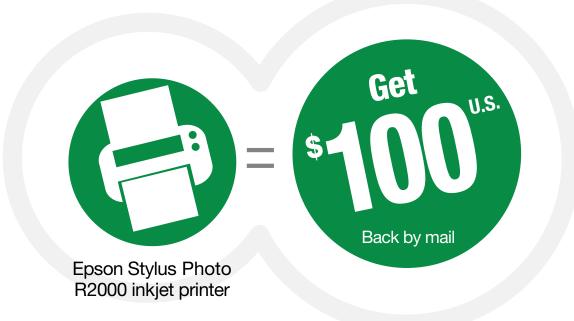

# Mail-in rebate

**Buy** an Epson Stylus<sup>®</sup> Photo R2000 inkjet printer

and receive the following back by mail:

### **STEP 1: MAKE YOUR PURCHASE:**

Purchase an Epson Stylus Photo R2000 inkjet printer between June 1, 2014 and June 30, 2014. Fill out this coupon completely. Claims with incomplete information will not be fulfilled.