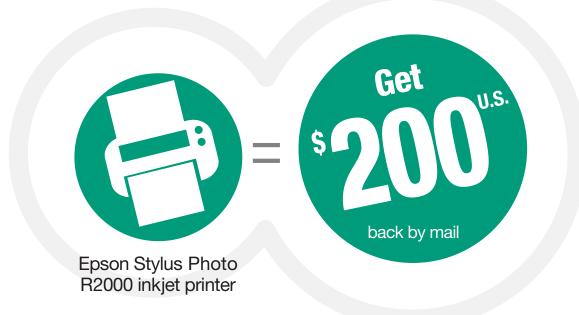

# Mail-in rebate

### Buy an Epson Stylus® Photo R2000 inkjet printer

and receive the following back by mail: