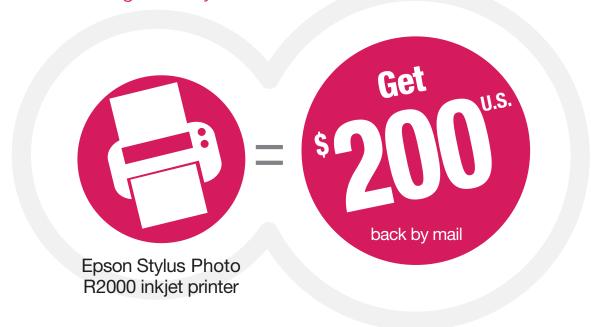

# Mail-in rebate

### Buy an Epson Stylus® Photo R2000 inkjet printer

and receive the following back by mail: