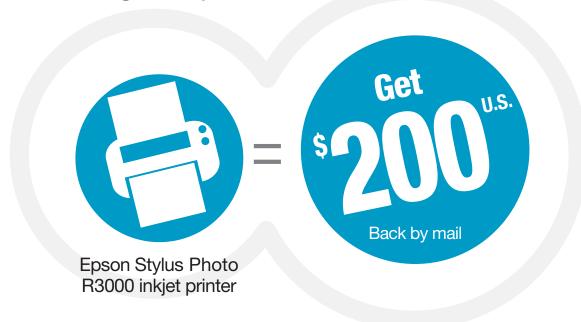

# Mail-in rebate

### **Buy** an Epson Stylus<sup>®</sup> Photo R3000 inkjet printer

and receive the following back by mail:

#### **STEP 1: MAKE YOUR PURCHASE:**

Purchase an Epson Stylus Photo R3000 inkjet printer between November 1, 2014 and December 31, 2014. Fill out this coupon completely. Claims with incomplete information will not be fulfilled.