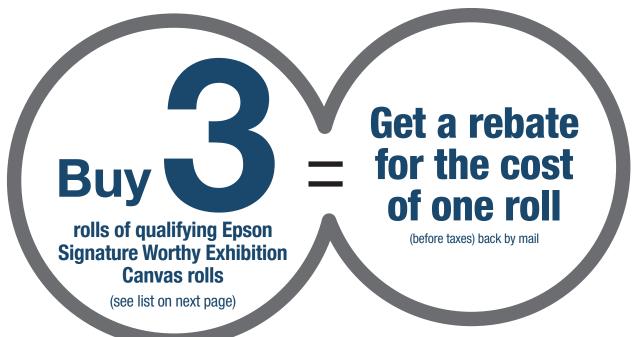

#### STEP 1: MAKE YOUR PURCHASE:

Purchase three (3) rolls of Signature Worthy media (qualifying products listed below) from an Epson Authorized Professional Imaging Reseller between September 1, 2015 and December 31, 2015. Fill out this coupon completely. Claims with incomplete information will not be fulfilled. We will send you a rebate check for the full price (before taxes) of the least expensive roll of the three (3) you purchased.