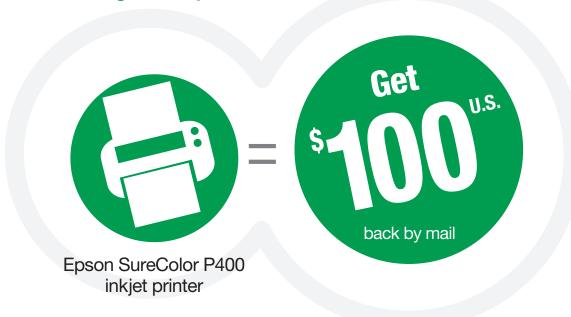

## Buy an Epson® SureColor® P400 inkjet printer

and receive the following back by mail:

### **STEP 1: MAKE YOUR PURCHASE:**

Purchase an Epson SureColor P400 inkjet printer between October 20, 2015 and November 30, 2015. Fill out this coupon completely. Claims with incomplete information will not be fulfilled.