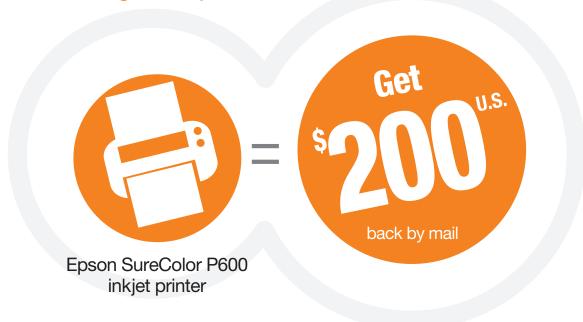

# Mail-in rebate

## Buy an Epson® SureColor® P600 inkjet printer

and receive the following back by mail:

### **STEP 1: MAKE YOUR PURCHASE:**

Purchase an Epson SureColor P600 inkjet printer between September 1, 2015 and September 30, 2015. Fill out this coupon completely. Claims with incomplete information will not be fulfilled.