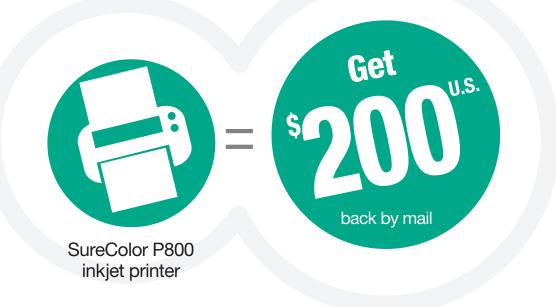

# Mail-in rebate

### Purchase a SureColor® P800 inkjet printer

and receive the following back by mail:

#### **STEP 1: MAKE YOUR PURCHASE:**

Purchase a SureColor P800 inkjet printer between February 1, 2016 and March 31, 2016. Fill out this coupon completely. Claims with incomplete information will not be fulfilled.