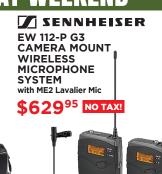

\$226<sup>95</sup> NO TAX!

16-300mm f/3.5-6.3 Di II VC PZD MACRO \$59900 NO TAX \$629 - \$30 INSTANT REBATE Canon

EF 24-70MM F/2.8L II USM \$1749<sup>00</sup> NO TAX! \$1899 - \$150 INSTANT REBATE

AF-S NIKKOR 200-500MM F/5.6E ED VR \$1396<sup>95</sup> PLUS TAX Canon EF 100-400MM F/4.5-5.6L IS II USM